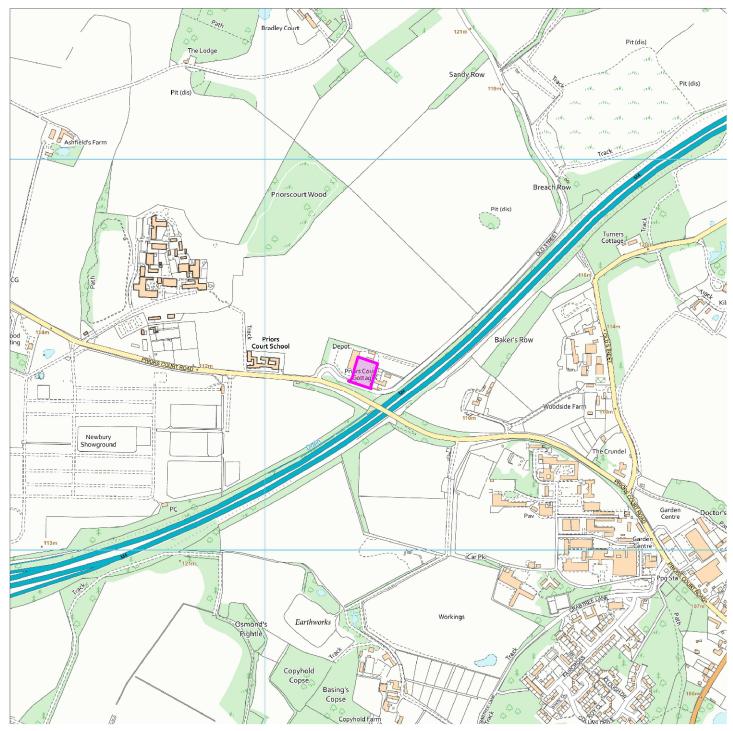

## 23/02802/FUL

## Priors Court Farm, Priors Court Road, HermitagE, RG18 9TG

## **Map Centre Coordinates:**

Reproduced from the Ordnance Survey map with the permission of the Controller of Her Majesty's Stationery Office  $\mbox{\ensuremath{\circledcirc}}$  Crown Copyright 2003.